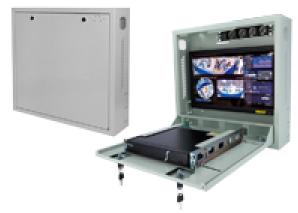

## **RACK-WALL**

Safety box

Designed for wall installation

Vertical format

2 keys and locks

Side inputs for cabling

VESA monitor holes

\*Equipment shown is not included

Security box for wall
Wardrobe Rack of 58x54.6x15 cm
Vertical wall installation
VESA holes for monitor (inner dimensions (H530 ) x (W496 ) mm)
Double security lock with keys
Inputs for side cabling
Side and upper and lower parts with ventilated cooling grid
Made of SPCC steel
Gray

## Specifications

| Rack type           | Wall closet                    |
|---------------------|--------------------------------|
| Interior dimensions | 580 (H) x 546 (W) x 150 (D) mm |
| Installation type   | Vertical                       |
| Security            | Double key lock                |
| Material            | SPCC steel                     |
| Colour              | Grey                           |
| VESA compatible     | 100x100 / 75x75 / 50x50        |
| Assembly            | Yes                            |