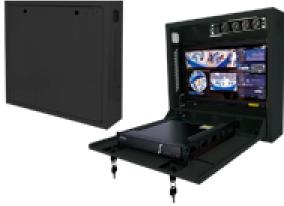

## **RACK-WALL-B**

Safety box

Designed for wall installation

Vertical format

2 keys and locks

Side inputs for cabling

VESA monitor holes

\*Equipment shown is not included

Security box for wall
Wardrobe Rack of 58x54.6x15 cm
Vertical wall installation
VESA holes for monitor (inner dimensions (H530 ) x (W496 ) mm)
Double security lock with keys
Inputs for side cabling
Side and upper and lower parts with ventilated cooling grid
Made of SPCC steel
Black colour

## Specifications

| Rack type           | Wall closet                    |
|---------------------|--------------------------------|
| Interior dimensions | 580 (H) x 546 (W) x 150 (D) mm |
| Installation type   | Vertical                       |
| Security            | Double key lock                |
| Material            | SPCC steel                     |
| Colour              | Black                          |
| VESA compatible     | 100x100 / 75x75 / 50x50        |
| Assembly            | Yes                            |